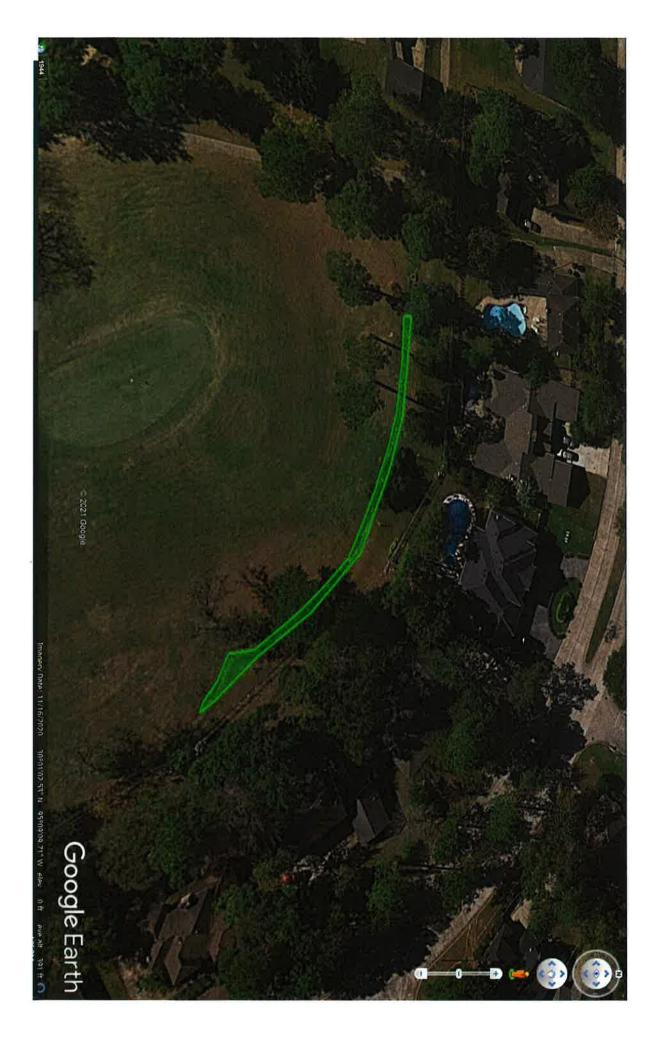

Mr. Bailey reviewed the list of areas for potential drainage improvements. He stated that for the Pinehurst of Atascocita Section 1 drainage improvement, the President, Director Whitaker and BGE met with the golf course staff to discuss options for improving drainage across Point Holes 8 and 9 and taking flow out of the Sunny Shores drainage system. He reported that BGE is putting together options for the drainage improvements and will present them at the next meeting.