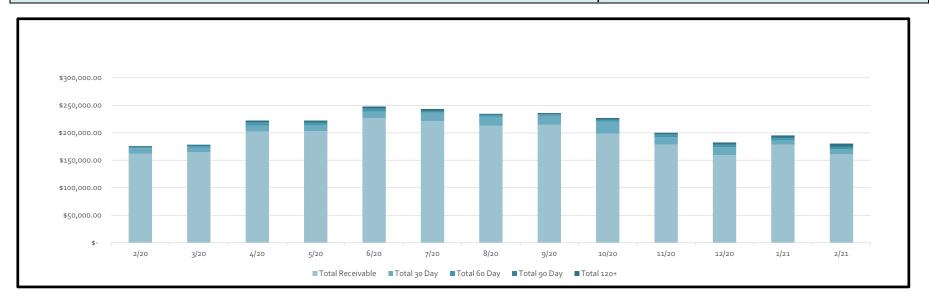

|
|---------------------------------------------|------------------------|------------------------|
|                                             |                        |                        |
| Number of Accounts Billed                   | 1927                   | 1930                   |
| Avg Water Use for Accounts Billed in gallon | 11,296                 | 9 <b>,</b> 687         |
| Total Billed                                | \$<br>167,310          | \$<br>159,463          |
| Total Aged Receivables                      | \$<br>(4 <b>,</b> 896) | \$<br>1,590            |
| Total Receivables                           | \$<br>162,414          | \$<br>161 <b>,</b> 052 |

## 12 Billing Month History by Category



# 12 Month Accounts Receivable and Collections Report



| Date  | Total Receivable | Total 30 Day | Total 6o Day | Total 90 Day | Total 120+  |
|-------|------------------|--------------|--------------|--------------|-------------|
| 2/20  | \$ 162,413.62    | \$ 9,932.71  | \$ 1,627.97  | \$ 578.50    | \$ 1,537.97 |
| 3/20  | \$ 164,854.93    | \$ 7,819.59  | \$ 3,106.30  | \$ 1,010.12  | \$ 1,589.80 |
| 4/20  | \$ 202,578.21    | \$ 10,531.23 | \$ 4,361.57  | \$ 1,990.55  | \$ 2,929.71 |
| 5/20  | \$ 203,121.81    | \$ 10,299.91 | \$ 3,945.39  | \$ 2,185.43  | \$ 2,618.70 |
| 6/20  | \$ 227,074.38    | \$ 11,241.04 | \$ 3,409.20  | \$ 2,165.18  | \$ 4,141.46 |
| 7/20  | \$ 221,037.95    | \$ 15,597.87 | \$ 1,976.30  | \$ 1,251.60  | \$ 3,328.31 |
| 8/20  | \$ 212,759.45    | \$ 16,326.18 | \$ 2,814.70  | \$ 667.73    | \$ 2,021.19 |
| 9/20