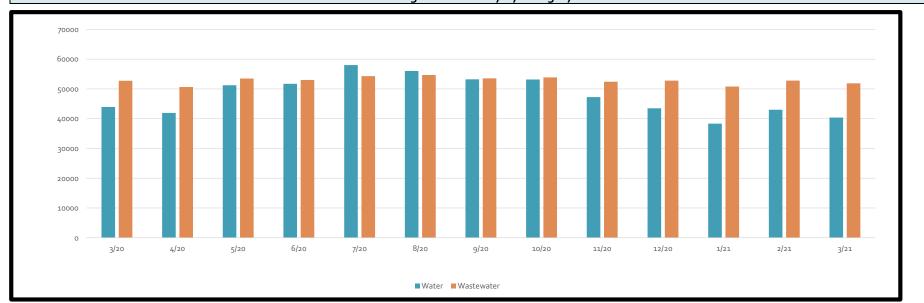

| Mar-20                 | Mar-21                 |
|---------------------------------------------|------------------------|------------------------|
|                                             |                        |                        |
| Number of Accounts Billed                   | 1927                   | 1930                   |
| Avg Water Use for Accounts Billed in gallon | 11,296                 | 9 <b>,</b> 687         |
| Total Billed                                | \$<br>167,310          | \$<br>159,463          |
| Total Aged Receivables                      | \$<br>(4 <b>,</b> 896) | \$<br>1,590            |
| Total Receivables                           | \$<br>162,414          | \$<br>161 <b>,</b> 052 |

## 12 Billing Month History by Category



# 12 Month Accounts Receivable and Collections Report



| Date  | Total Receivable | Total 30 Day | Total 6o Day | Total 90 Day | Total 120+  |
|-------|------------------|--------------|--------------|--------------|-------------|
| 2/20  | \$ 162,413.62    | \$ 9,932.71  | \$ 1,627.97  | \$ 578.50    | \$ 1,537.97 |
| 3/20  | \$ 164,854.93    | \$ 7,819.59  | \$ 3,106.30  | \$ 1,010.12  | \$ 1,589.80 |
| 4/20  | \$ 202,578.21    | \$ 10,531.23 | \$ 4,361.57  | \$ 1,990.55  | \$ 2,929.71 |
| 5/20  | \$ 203,121.81    | \$ 10,299.91 | \$ 3,945.39  | \$ 2,185.43  | \$ 2,618.70 |
| 6/20  | \$ 227,074.38    | \$ 11,241.04 | \$ 3,409.20  | \$ 2,165.18  | \$ 4,141.46 |
| 7/20  | \$ 221,037.95    | \$ 15,597.87 | \$ 1,976.30  | \$ 1,251.60  | \$ 3,328.31 |
| 8/20  | \$ 212,759.45    | \$ 16,32