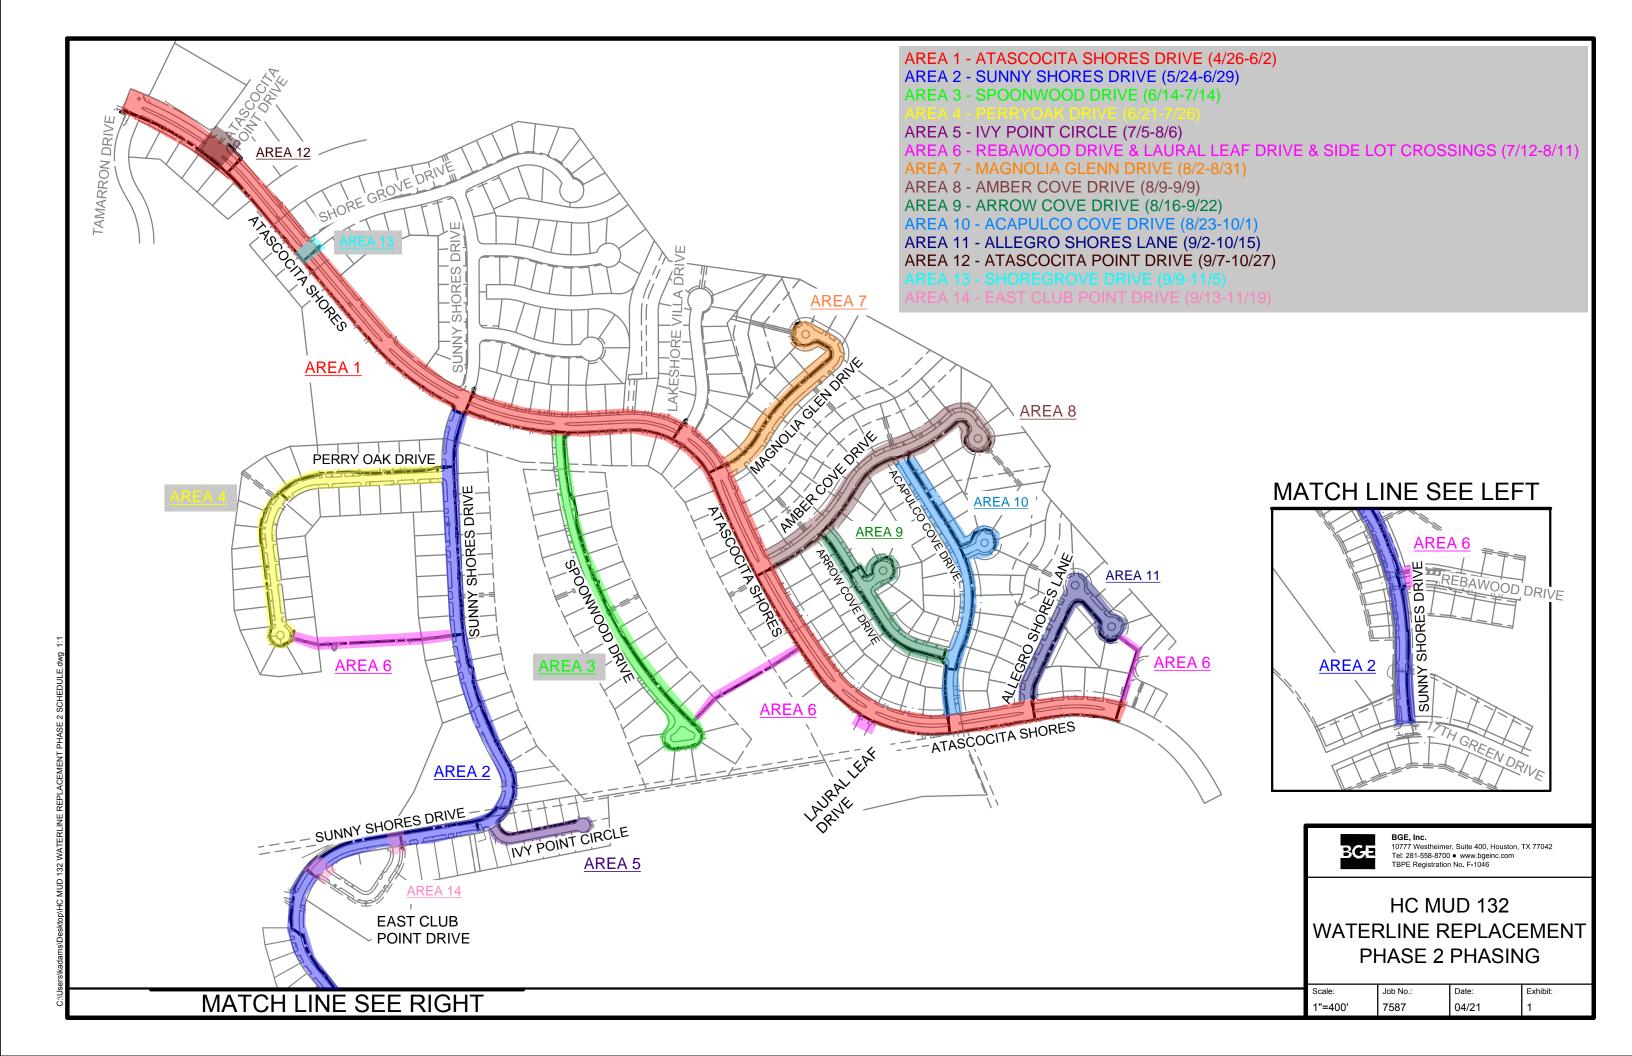

Mr. Bailey reported on the Waterline Replacement, Phase 2 and stated that the Notice to Proceed was issued on April 12, 2021, and the contractor, Android Construction Services, LLC, plans to mobilize to start work next week. He noted that the contractor has provided BGE with a phasing schedule and that the contractor has purchased approximately 80% of the project's eightinch and 12-inch restrained joint PVC pipe due to extreme volatility in the PVC market. He stated that the contractor has submitted a request for the payment along with the appropriate documentation for these costs. He recommended payment of Pay Estimate No. 1 in the amount of \$329,824.00 to Android Construction Services, LLC.