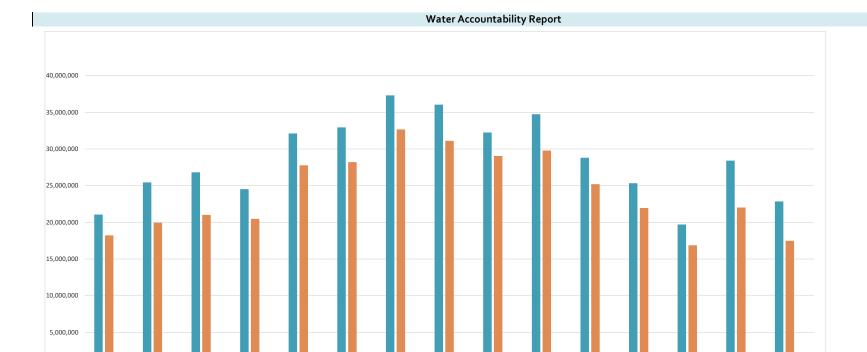

n Collections  | \$1,546.58 |
| Delinquent Letters Mailed        | 90         |
| Delinquent Tags Hung             | 23         |
| Disconnects for Non Payment      | 0          |



#### Water Production and Quality

#### Water Quality Report - Disinfection Monitoring

**Current Annual Avg** 

1.82

| Date   | CL <sub>2</sub> Avg |
|--------|---------------------|
| Mar-20 | 2.04                |
| Apr-20 | 1.89                |
| May-20 | 1.76                |
| Jun-20 | 1.73                |
| Jul-20 | 1.5                 |
| Aug-20 | 1.48                |
| Sep-20 | 1.56                |
| Oct-20 | 1.64                |
| Nov-20 | 2.01                |
| Dec-20 | 1.85                |
| Jan-21 | 1.88                |
| Feb-21 | 2.14                |
| Mar-21 | 2.21                |





W8450

#### Water Accountability Report Historical

| Month  | Read Date | Number of Connections | Master Meters | Billed Use | Flushing/ Other | Gal.s Loss (-) | Accounted For % | Annual Running Avg |
|--------|-----------|-----------------------|---------------|------------|-----------------|----------------|-----------------|--------------------|
| Jan-20 | 1/24/20   | 1941                  | 21,056,000    | 18,231,000 | 365,600         | 3,190,600      | 88%             |                    |
| Feb-20 | 2/25/20   | 1941                  | 25,457,000    | 19,938,000 | 1,192,800       | 6,711,800      | 83%             |                    |
| Mar-20 | 3/26/20   | 1942                  | 26,814,000    | 21,018,000 | 1,182,250       | 6,978,250      | 83%             |